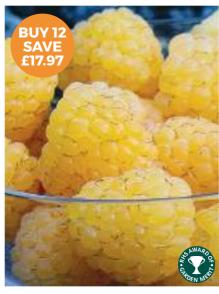

### **Pacific Purple**

High yielding asparagus will produce white spears if earthed up, the purple colour can be lost when cooked so they are best steamed or eaten raw. HP. 1.5m (4.5ft). Harvest: Apr-Jun. Sun. Kitchen Gardens. Del: Apr-May.

£11.99

£14.99

| 9 | KC2200 | 5 crowns  |
|---|--------|-----------|
| 9 | KC2201 | 10 crowns |
| 9 | KC2202 | 25 crowns |

Globe Artichokes are grown for their tasty, rounded flower heads which are harvested before they bloom. Find them a permanent position in flower borders or the kitchen garden, where they will return bigger and better each