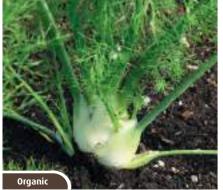

## Fennel

Aniseed taste. Use raw or boiled.

### Finale

Firm, heavy, uniform bulbs with flattened shape. Good bolt resistance. HP. 60cm (24in). Sow: Apr-Jul. Harvest: Sept-Oct. Sun. Kitchen gardens.

170 seeds

A "sweet florence" type. Big white bulbs weigh from 500g to 1kg with and aniseed flavour. HA. 75cm (30in). Sow: May-Jul. Harvest: Jul-Oct. Sun. Kitchen Gardens.

780233 145 seeds £2.99