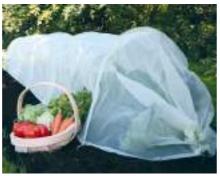

eedlings, vegetables or flower beds protected from harsh weather conditions. Constructed using strong and durable fir wood with polycarbonate panels which allow sunlight to penetrate without the risk of heat escaping. Features a hinged lid for easy access. Dimensions: 1918 Wiks ht49.5cm. Self assembly required. 12-month guarantee. Despatch within 3 days.

C2164 £49.99



# **Apex Cloche**

Keep delicate plants protected from all weather conditions with this garden cloche. It features double-stitched seams for maximum durability and has two floor to roof zipped windows that can be rolled up for easy access; these also help control the temperature inside the cloche.

Dimensions: L180 x W90 x H90cm. Frame: Steel tube, Cover: 130g. PE Mesh. 12-month guarantee. Despatch: within 3 days.

97 £3



# **Micromesh Tunnel**

Ultra-fine 0.6mm mesh, small enough to keep out cabbage root fly, carrot-fly, white fly, onion fly, flea beetle, vine weevil, aphids and others, while allowing air and water through.

Dimensions: Standard L300 x W45 x H30cm, Giant L300 x W60 x H45cm. Despatch: within 3 days.

| KC3596 | standard                | £24.99 |
|--------|-------------------------|--------|
| KF3547 | standard x 2 SAVE £4.99 | £44.99 |
| KC3595 | giant                   | £32.99 |
| KF3553 | giant x 2 SAVE £5.99    | £59.99 |







# These raised beds are the ideal space to start your home garden!

# Metal Raised Garden Bed

This practical raised bed comes in a choice of sizes and is a perfect alternative for making your outdoor space into an allotment, perfect for the gardener who wants