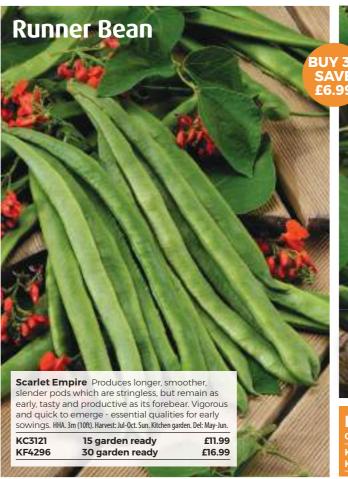

### Runner Bean

Crops 12-16 weeks from sowing. Tasty, nutritious and easy to grow! Unless stated, sow under cover in April for early crops, planting out in late May. For early crops sown outdoors, protect with fleece or cloches to warm the soil and protect the young plants. For tall types in rows, sow outside 5-7.5cm deep, spacing seeds 15cm apart in double rows 45cm apart. Allow a further 1.5m between double rows and keep well-watered. (Alternatively if space is limited, sow in circles and grow up canes in a 'wigwam' format.) Insert long cane supports or netting soon after germination/planting. Plant height of 1.8-2.1m.

+ Good levels of vitamin C, folate, iron & fibre. // Steam or boil for less than 3 minutes to preserve vitamins. Ideal for freezing.

### **Self-pollinating 'Super' Runner Beans**

These 'super beans' are the result of 15 years of British breeding to carefully combine the best characteristics of French beans and runner beans. These outstanding varieties will crop heavily even when the weather is poor and there aren't a lot of bees or other pollinators

Moonlight This profusely white-flowering variety combines the valuable characteristics of French beans with those of runner beans, resulting in extra smooth, very fleshy, stringless pods up to 25cm (10in) long. 3m (10ft). Sow: Apr-Jun. Harvest: Aug-Sept.

431189 431185

35 seeds TWIN PACK £3.99 £5.99

Firestorm The first completely self fertile scarlet-flowered runner bean! Runner Bean 'Firestorm' produces stringless beans which are slightly thicker, sweeter and more tender 3m (10ft). Sow: Apr-Jul. Harvest: Jul-Oct.

431190 30 seeds

Scarlet Emperor Heavy crops of smooth textured, dark-green pods, each reaching 30-37cm (12-15in)

in length. Excellent for freezing and for exhibition. 780048 50 seeds

For the complete range go to **organiccatalogue.com** or call **0844 693 4977** 