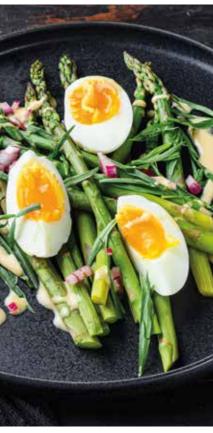

# **Asparagus**

soon after harvest.

Ariane F1 A first-class asparagus producing tall, slender, high quality spears with tight green buds. And the flavour is superb! Delicious steamed, stirfried or sautéed and topped with butter! 50cm (19in). Sow: Feb-Apr. Harvest: Aug/May-Jun