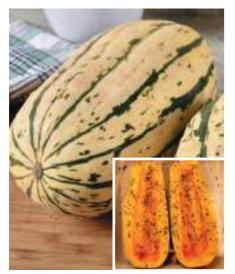

### Potimarron

Chestnut flavour, rich in vitamins and minerals The aroma and flavour increases when stored. Weighs up to 1.5kg

HHA. 60cm (24in). Sow: Apr-Jun. Harvest: May-Jun. Sun. Kitchen Gardens.

### Marina Di Chioggia

Medium sized flat fruits with knobbly skin and superb flavoured yellow-orange flesh. Stores well, the flavour improving with age HHA. 60cm (24in). Sow: Mar-May. Harvest: Aug-Oct. Sun. Kitchen Gardens.