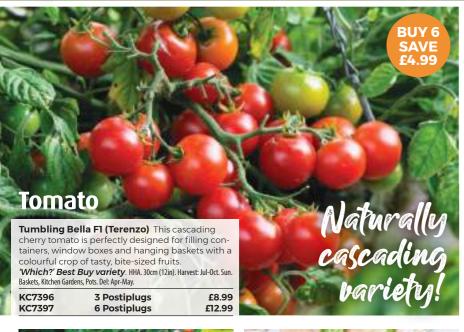

## **Tomato**

- + Packed with antioxidants including vitamins A & C and lycopene.
- ₱ Try slow roasting for 1½-2 hours in olive oil with sea salt and black pepper.

# **Small-Fruited Varieties** for outdoor basket or container growing

This early-cropping bush variety, organic Tomato 'Koralik' has a well-branched habit and provides a fantastic summer harvest large cherry tomatoes which are simply bursting with flavour

20 seeds

£2.99 439265

You can expect weights of 4-5lb (1.8-2.25kg) of delicious tomatoes per bush from this compact, heavy yielding outdoor tomato. HHA. 45cm (18in). Sow: Feb-Apr. Harvest: Jul-Oct. Sun. Greenhouses, Kitchen