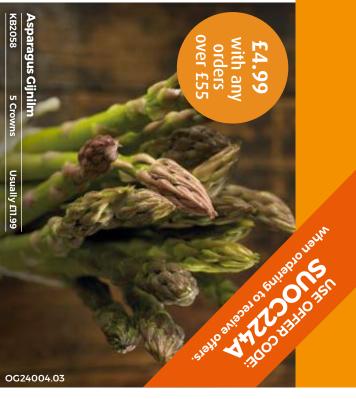

# **Asparagus**

soon after harvest.

Ariane F1 A first-class asparagus producing tall, slender, high quality spears with tight green buds. And the flavour is superb! Delicious steamed, stirfried or sautéed and topped with butter! 50cm (19in). Sow: Feb-Apr. Harvest: Aug/May-Jun