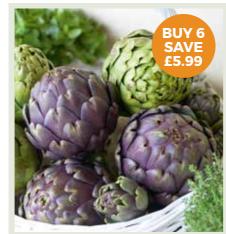

£11.99

£14.99

| 9 | KC2200 | 5 crowns  |
|---|--------|-----------|
| 9 | KC2201 | 10 crowns |
| 9 | KC2202 | 25 crowns |

Globe Artichokes are grown for their tasty, rounded flower heads which are harvested before they bloom. Find them a permanent position in flower borders or the kitchen garden, where they will return bigger and better each

HP. 1.8m (6ft). Harvest: Jul-Sept. Sun. Borders, Kitchen Gardens. Del: Apr-May.

| KC3114       | 3 jumbo plugs | £12.99 |
|--------------|---------------|--------|
| Purple Globe |               |        |
| KC3111       | 3 jumbo plugs | £12.99 |
| Green Globe  |               |        |