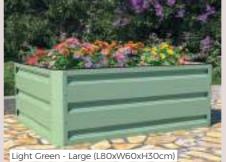

KF1009 1 x 9cm pot

£8.99

£8.99

This metal raised bed will provide the perfect base at 35cms high, suitable for any home growing, whether for your garden vegetables, herbs or flowers.

Dimensions: Can be assembled into the following sizes - 150x70cm, 123x70cm, 96x70cm, 123x96cm, 96x96cm, 70cm diameter. Self assembly required Despatch: within 24 Hours

KF4172 pair SAVE £19.99 £99.99 each