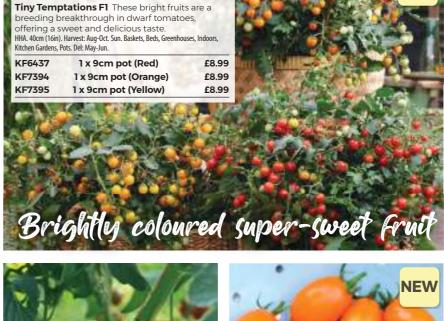

# Tomato 'Gardeners Favourite' Collection

6 x 9cm pots

**BUY 6 SAVE** £32.95

cherry-type fruit with outstanding flavour. These delicious tomatoes are an exceptional cropper outdoors or under glass.

HHA. 2m (6.5ft). Harvest: Jul-Oct. Sun. Kitchen Garden, Greenhouses. Del: May-Jun.