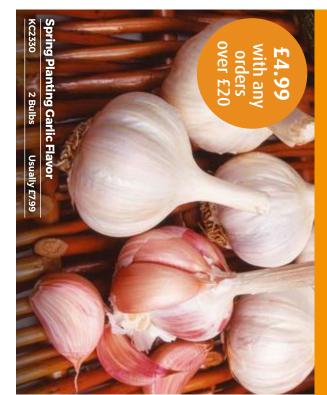

**Garlic Lovers Collection (Spring Planting)** 

Garlic 'Solent Wight' is known for its exceptional flavour and bouquet which it retains during

HBb. 60cm (24in). Harvest: Jul-Aug. Sun. Kitchen Garden. Del: Feb-Mar.