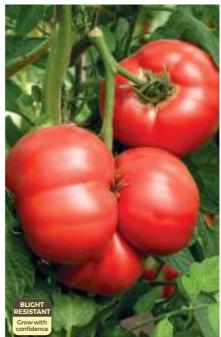

### Tomato Crimson Crush F1

With its ability to shrug off even the worst blight, Crimson Crush will provide great yields of exceptionally fine tasting, large, round tomatoes (each weighing up to 200g). 'Which?' Best Buy variety HHA. 2m (6.5ft). Sow: Mar-Apr. Harvest: Jul-Oct. Sun. Indoors, Greenhouses,

439360 15 seeds