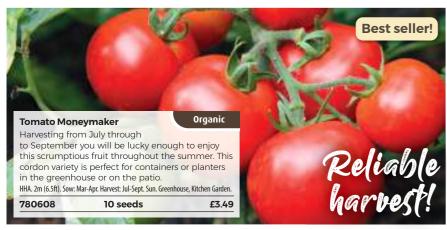

1 x 9cm pot

Moneymaker Harvesting from July through to September you will be lucky enough to enjoy this scrumptious fruit throughout the summer. This cordon variety is perfect for containers or planters in the greenhouse or on the patio. HHA. 2m (6.5ft). Harvest: Jul-Oct. Sun. Kitchen Garden, Greenhouses. Del: May-Jun.