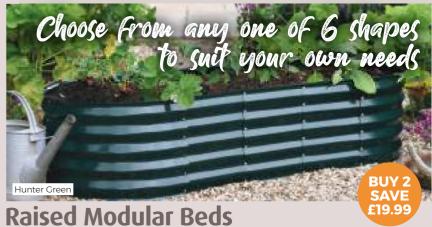

KF1009 1 x 9cm pot

£8.99

£8.99

This metal raised bed will provide the perfect base at 35cms high, suitable for any home growing, whether for your garden vegetables, herbs or flowers.

Dimensions: Can be assembled into the following sizes - 150x70cm, 123x70cm, 96x70cm, 123x96cm, 96x96cm, 70cm diameter. Self assembly required Despatch: within 24 Hours

KF4172 pair SAVE £19.99 £99.99 each