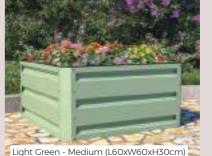

KF1009 1 x 9cm pot

£8.99

£8.99

This metal raised bed will provide the perfect base at 35cms high, suitable for any home growing, whether for your garden vegetables, herbs or flowers.

Dimensions: Can be assembled into the following sizes - 150x70cm, 123x70cm, 96x70cm, 123x96cm, 96x96cm, 70cm diameter. Self assembly required Despatch: within 24 Hours

KF4172 pair SAVE £19.99 £99.99 each