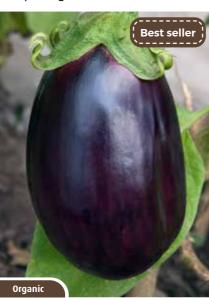

Raspberries One of the most popular summer berries! Plant 45cm (18") apart; 1.8m (6') between rows.

**Glen Ample** A high-yielding, mid season variety that produces a heavy crop between late June and late July. Just five of the berries can weigh as

HS. 1.5m (5ft), Flowers: May-Jun, Harvest: Jun-Jul, Sun, Kitchen Garden, Pots.

KC1908 £12.99 12 canes **SAVE £5.99** £19.99

**Autumn Bliss** One of the most reliable autumn fruiting varieties, producing a heavy crop of large, attractive red berries from late August until mid