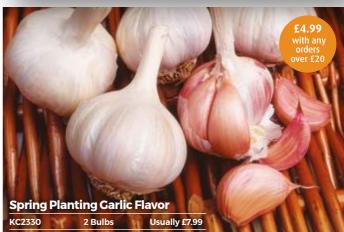

| KC2302 | 250g organic   | £7.99  |
|--------|----------------|--------|
| KC2335 | 1.25kg organic | £34.95 |

**Garlic** Elephant

As the cloves are much larger than conventional garlic with a milder taste, it makes them suitable for a wide choice of culinary uses, especially roasting!. HBb. 90cm (35in). Harvest: Jul-Aug. Sun. Kitchen Gardens. Del: Mar-Apr.

| 14538  | 5 cloves  | £12.99 |
|--------|-----------|--------|
| KC2544 | 10 cloves | £18.99 |

# Garlic

Our Garlic is selected for Northern European conditions.

Plant Oct-March spacing 15cm between cloves. 150g will plant about a 4m row. When the first six leaves have turned yellow, lift and dry in the sun or in an airy shed. Ideally plant soon after receipt, otherwise store in a cool dry place. Weights quoted are when packed, some drying out may occur.

See individual garlic varieties for availability and delivery.

Hardneck Garlic originates from climates with colder winters. It produces larger cloves with a stronger and more interesting flavour, but stores only until mid-winter. Flower stalks with edible 'scapes' appear readily.

Softneck Garlic generally produces smaller, more tightly-packed cloves and has better storage qualities than hardneck varieties. It does not produce flower stalks unless stressed.

| 14106  | 2 bulbs | £8.99  |
|--------|---------|--------|
| KB1890 | 4 bulbs | £14.99 |
| KC2356 | 6 bulbs | £19.99 |

**Garlic Lovers Collection (Spring Planting)** 

Garlic 'Solent Wight' is known for its exceptional flavour and bouquet which it retains during

HBb. 60cm (24in). Harvest: Jul-Aug. Sun. Kitchen Garden. Del: Feb-Mar.