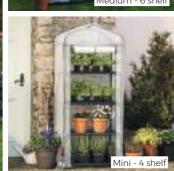

r days. Glazed with 100% shatterproof polycarbonate glazing which is a great alternative to glass, much safer for gardens used by children and pets. Polycarbonate also protects plants from harmful UV rays and burning in hot summer rays. Integral gutters help collect rainwater that can be used at your convenience. There is also a heavy duty galvanised zinc steel base to provide extra strength. All packs include fixtures, fittings and assembly instructions.

All packs include fixtures, fittings and assembly instructions. Staging not included but can be purchased seperately. Despatch: within 24 hours.

| D9399 | W6' 2" x D4' 3" x H6' 6" | £329.99 |
|-------|--------------------------|---------|
| G0467 | W6' 2" x D6' 2" x H6' 6" | £399.99 |
| C0468 | W6' 2" x D8' 3" x H6' 6" | £479.99 |







# Premium Portable Greenhouse

Perfect for smaller gardens or an area where a permanent greenhouse is not possible. Durable and easy to assemble with powder-coated steel frames and waterproof PE protector cover. Supplied with metal ground pegs.

Det 0. Dimensions: 169 x W93 x H158m. Base cover not included.

| Mini Gree | enhouse (4 tier)             |             |
|-----------|------------------------------|-------------|
| G2160     | W69 x H158 x D49cm           | £34.99      |
| Medium    | Walk-In Greenhouse (6 shelf  | <del></del> |
| G3345     | W143 x H193 x D73cm          | £49.99      |
| G3346     | spare cover                  | £29.99      |
| Large Wa  | alk-In Greenhouse (12 shelf) |             |
| G3348     | W143 x H195 x D143cm         | £79.99      |

spare cover