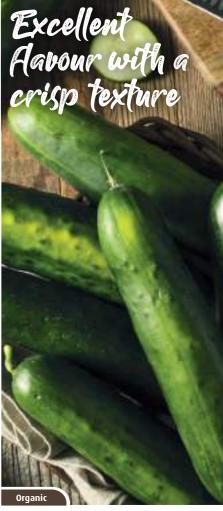

# Cucumber

Crops 12 weeks from sowing. Sow seed singly on edge in 9cm pots under glass at 18-21°C (65-70°F) February-May for greenhouse crops or April-May for outdoors. Later pot on plants into large pots, about 25cm in size, or plant them out in a frame/ greenhouse or outdoors. (Do not plant in cold frames until May.)