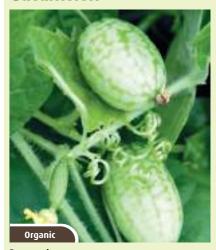

### Cucamelon

### Cucamelon

Grape-sized cucumbers with a taste of watermelon and a hint of fresh lime! Superb in salads or pickled. Very productive. HHA. 2.4m (8ft). Sow: Apr-May. Harvest: Jul-Sept. Sun. Greenhouses,

780892 20 seeds £2.99