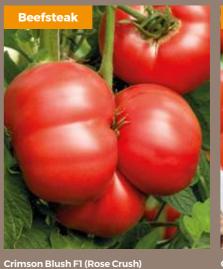

### Tomato Crimson Blush F1 (Rose Crush) The FI Crimson Blush is big, bold, beautiful, and

blight-resistant. The best tolerance to late blight disease we have ever seen

HHA. 2m (6.5ft). Sow: Feb-Apr. Harvest: Jul-Oct. Sun. Indoors, Greenhouses, 10 seeds