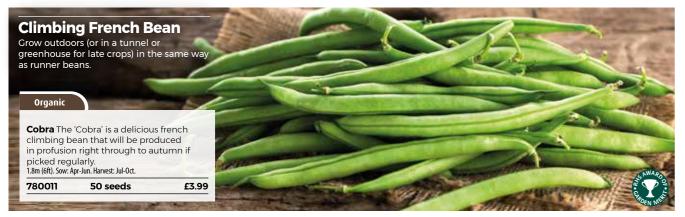

### Cobra

The 'Cobra' is a delicious french climbing bean that will be produced in profusion right through to autumn if picked regularly. HHA. 1.8m (6ft). Harvest: Jun-Oct. Sun. Pots, Kitchen Garden. Del: May-Jun