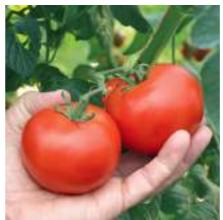

Raspberries One of the most popular summer berries! Plant 45cm (18") apart; 1.8m (6') between rows.

**Glen Ample** A high-yielding, mid season variety that produces a heavy crop between late June and late July. Just five of the berries can weigh as