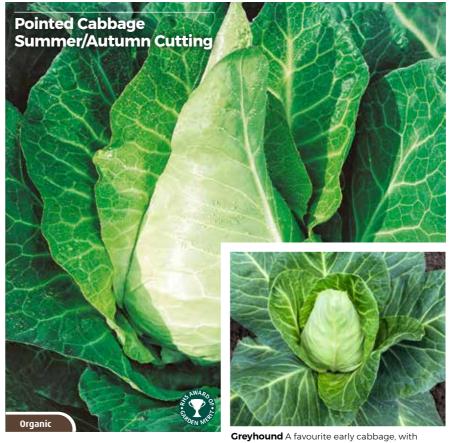

### **Standard Varieties**

Groninger Second early, noted for its great

780093

£3.49

tasting sprouts, particularly after the first frost 1.2m (4ft). Sow: Apr-May. Harvest: Oct-Mar. £2.99

145 seeds

Cabbage

A careful choice of varieties can give you year round cropping! Cabbage are listed under separate headings according to type. Seed of all varieties can be sown 1.8cm deep in drills (shallow grooves) 15cm apart on prepared seed beds outdoors. Alternatively sow in trays and plant out later. + An excellent source of vitamin C.

Filderkraut Huge arrow-shaped heads, ideal for grating for sauerkraut and salads. 30-50cm (12-20in). Sow: Apr-May. Harvest: Nov-Dec.

780114 95 seeds £2.49 pointed heads of excellent flavour. 30cm (12in). Sow: Feb-Jul. Harvest: Jun-Oct.