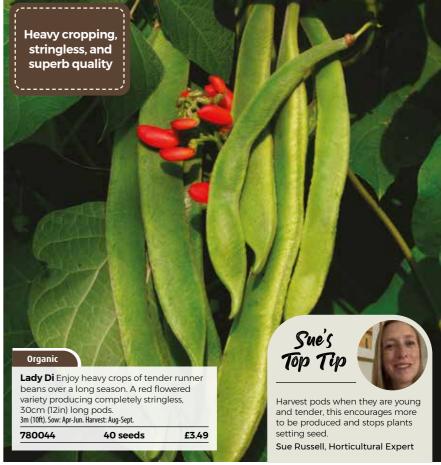

### **Self-pollinating 'Super' Runner Beans**

These 'super beans' are the result of 15 years of British breeding to carefully combine the best characteristics of French beans and runner beans. These outstanding varieties will crop heavily even when the weather is poor and there aren't a lot of bees or other pollinators

Moonlight This profusely white-flowering variety combines the valuable characteristics of French beans with those of runner beans, resulting in extra smooth, very fleshy, stringless pods up to 25cm (10in) long. 3m (10ft). Sow: Apr-Jun. Harvest: Aug-Sept.