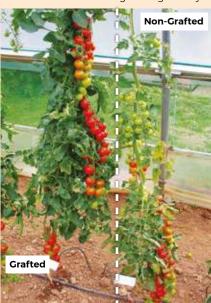

# Grafted Veg Plants 75% more fruit great flavour GRAFTED PLANTS

our UK

nurserv

Buy any 3 or more 9cm Pots for £5 each - from pages 34 to 37 Offer applies to any 1 x 9cm grafted pots from pages 34-37. Just enter a price of £5 per pot when ordering 3 or more if using the order form.

# Plants produce up to 75% more fruit, with great flavour PLUS more pest & disease resistance!

Grafted plants use rootstock which is more resistant towards soil borne pests and diseases, thus giving naturally 'easy to care for plants which need less pest control and are ideal to grow organically.

Two tomato plants planted at the same time and treated the same way