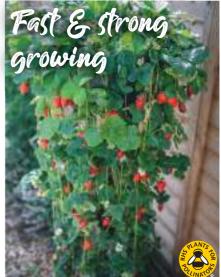

Raspberries One of the most popular summer berries! Plant 45cm (18") apart; 1.8m (6') between rows.

**Glen Ample** A high-yielding, mid season variety that produces a heavy crop between late June and late July. Just five of the berries can weigh as

HS. 1.5m (5ft), Flowers: May-Jun, Harvest: Jun-Jul, Sun, Kitchen Garden, Pots.

KC1908 £12.99 12 canes **SAVE £5.99** £19.99

**Autumn Bliss** One of the most reliable autumn fruiting varieties, producing a heavy crop of large, attractive red berries from late August until mid