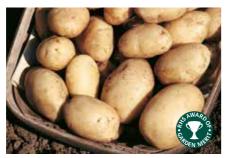

# Colleen

24

Potato 'Colleen' has short oval tubers with white flesh and is an excellent all round potato with high resistance to blight. The tuber has medium dry matter making it suitable for everything from salads to mash.

TT. 60cm (24in). Harvest: Jun-Jul. Sun. Kitchen Garden. Del: Feb-Apr.

| KC2242 | 1kg organic | £7.99 |
|--------|-------------|-------|
|        |             |       |

Arran Pilot A traditional favourite producing white fleshed tubers of firm waxy texture and a pleasing flavour. Potato 'Arran Pilot' also shows good resistance to scab.