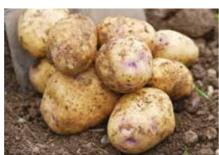

# First early

recommended for storage. A good

A very popular second early, salad variety producing pear shaped, yellow skinned, waxy tubers and creamy yellow flesh of first class flavour, eaten either hot or cold. 'Which?' Best Buy variety TT. 60cm (24in). Harvest: Jul-Aug. Sun. Kitchen Garden, Greenhouse, Pots. Del: Feb-Apr.