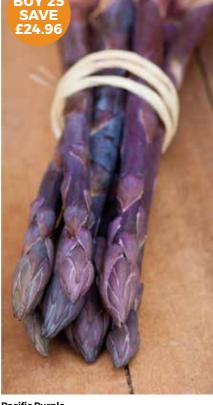

### **Pacific Purple**

High yielding asparagus will produce white spears if earthed up, the purple colour can be lost when cooked so they are best steamed or eaten raw. HP. 1.5m (4.5ft). Harvest: Apr-Jun. Sun. Kitchen Gardens. Del: Apr-May.

£11.99

£14.99

| 9 | KC2200 | 5 crowns  |
|---|--------|-----------|
| 9 | KC2201 | 10 crowns |
| 9 | KC2202 | 25 crowns |

Globe Artichokes are grown for their tasty, rounded flower heads which are harvested before they bloom. Find them a permanent position in flower borders or the kitchen garden, where they will return bigger and better each