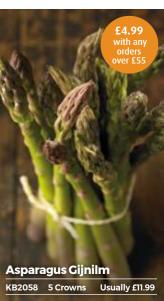

| HP. 1.5m (59In). Harvest: Apr-Jun. Sun. Kitchen Garden. Dei: Apr-May. |           |        |  |
|-----------------------------------------------------------------------|-----------|--------|--|
| Backlim                                                               |           |        |  |
| KC2289                                                                | 5 crowns  | £11.99 |  |
| KC2290                                                                | 10 crowns | £16.99 |  |
| KC2291                                                                | 25 crowns | £36.99 |  |
| <b>Guelph Mille</b>                                                   | nium      |        |  |
| KC2199                                                                | 5 crowns  | £11.99 |  |
| KB6885                                                                | 10 crowns | £16.99 |  |
| KB6886                                                                | 25 crowns | £36.99 |  |
| Gijnlim                                                               |           |        |  |
| KB2058                                                                | 5 crowns  | £11.99 |  |
| KB2059                                                                | 10 crowns | £16.99 |  |
| KB2060                                                                | 25 crowns | £39.99 |  |