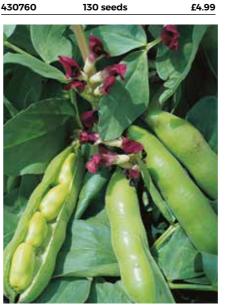

summer season which can be used in all kinds of delicious Mediterranean recipes.

£3.49 780004

- potassium, folate, magnesium and



75cm (30in). Sow: Feb-Apr. Harvest: Aug-Oct

# **Broad Bean**

Harvest when seed shape is just visible through the pod. For early crops sow recommended varieties late October-November or in January, in a warm sheltered position. Sowings for summer cropping should be made February-May. Sow in double rows 23cm apart in the row and between rows and 5cm deep. Allow 90cm between each pair of rows (60cm for The Sutton).

+ Source of vitamins A, C & E, protein



Imperial Green Longpod Excellent length of pod and table quality. A fine green seeded broad bean and also excellent for deep freezing. 'Which?' 90cm (35in). Sow: Feb-Apr. Harvest: May-Aug.

430750 £3.49



Crimson Flowered A heritage Broad Bean variety with stunning crimson flowers, followed by a good crop of short, upright pods and delicious beans. 90cm (35in). Sow: Feb-May. Harvest: May-Jul.



**Dwarf variety - ideal for** patios & small spaces

Paul Hodge, Horticultural Expert

Once the first beans have set, remove

the top of the plant to prevent black fly

becoming a problem. Don't forget the tops

can then be eaten as a delicious bonus crop.



The Sutton The Sutton is a wonderful dwarf broad bean variety. Ideal for exposed sites, this vegetable plant will produce very large numbers of pods. Each pod contains four or five beans of

30cm (12in). Sow: Nov-Jul. Harvest: Jun-Aug.

£2.99

430777 430780 120 seeds £4.49

Rote Kugel 2 Beetroot 'Rote Kugel 2' is a high

yielding, early matur