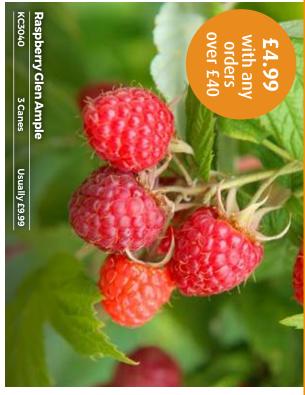

Raspberries One of the most popular summer berries! Plant 45cm (18") apart; 1.8m (6') between rows.

**Glen Ample** A high-yielding, mid season variety that produces a heavy crop between late June and late July. Just five of the berries can weigh as

HS. 1.5m (5ft), Flowers: May-Jun, Harvest: Jun-Jul, Sun, Kitchen Garden, Pots.

KC1908 £12.99 12 canes **SAVE £5.99** £19.99

**Autumn Bliss** One of the most reliable autumn fruiting varieties, producing a heavy crop of large, attractive red berries from late August until mid