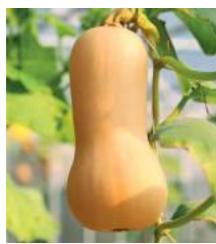

### **Butternut**

Creamy flesh, with a strong, pleasant taste. ideal for making soup: simply puree the cooked flesh in a mixer and add tomato sauce, butter and salt.

HHA. 45cm (18in). Sow: Apr-May. Harvest: Aug-Oct. Sun. Kitchen Gardens.

780531 10 seeds £2.99