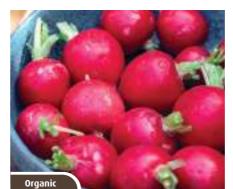

# **Radish**

High in potassium and vitamin C.

### **Scarlet Globe**

Bright red, evenly shaped roots with pure white, crisp, moist flesh and mild flavour. Radish 'Scarlet Globe' is a very popular and easy variety HA. 15cm (6in), Sow: Feb-Aug, Harvest: Apr-Oct, Sun/Part Shade, Kitchen Gardens, Pots,