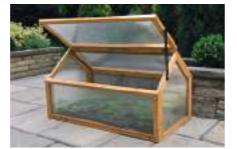

# Premium Portable Greenhouse

Perfect for smaller gardens or an area where a permanent greenhouse is not possible. Durable and easy to assemble with powder-coated steel frames and waterproof PE protector cover. Supplied with metal ground pegs.

Det 0. Dimensions: 169 x W93 x H158m. Base cover not included.

| Mini Gree | enhouse (4 tier)             |             |
|-----------|------------------------------|-------------|
| G2160     | W69 x H158 x D49cm           | £34.99      |
| Medium    | Walk-In Greenhouse (6 shelf  | <del></del> |
| G3345     | W143 x H193 x D73cm          | £49.99      |
| G3346     | spare cover                  | £29.99      |
| Large Wa  | alk-In Greenhouse (12 shelf) |             |
| G3348     | W143 x H195 x D143cm         | £79.99      |

spare cover



# **Wooden Cold Frame**

Extend the growing season and keep your plants, young seedlings, vegetables or flower beds protected from harsh weather conditions. Constructed using strong and durable fir wood with polycarbonate panels which allow sunlight to penetrate without the risk of heat escaping. Features a hinged lid for easy access. Dimensions: 1918 Wiks ht49.5cm. Self assembly required. 12-month guarantee. Despatch within 3 days.

C2164 £49.99



# **Apex Cloche**

Keep delicate plants protected from all weather conditions with this garden cloche. It features double-stitched seams for maximum durability and has two floor to roof zipped windows that can be rolled up for easy access; these also help control the temperature inside the cloche.

Dimensions: L180 x W90 x H90cm. Frame: Steel