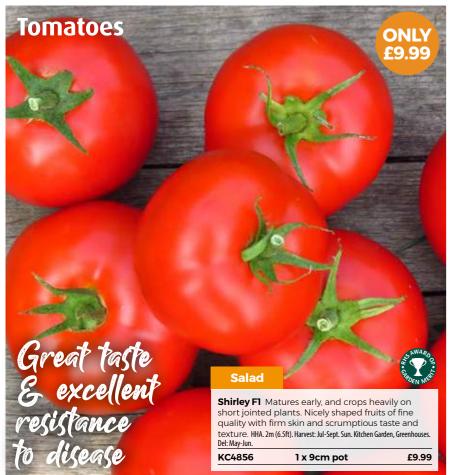

## **Tomato**

- + Packed with antioxidants including vitamins A & C and lycopene.
- ₱ Try slow roasting for 1½-2 hours in olive oil with sea salt and black pepper.

### **Medium-Fruited Varieties**

Ideal for summer salads! Best grown indoors.

### **Small-Fruited Varieties for** greenhouse or outdoors