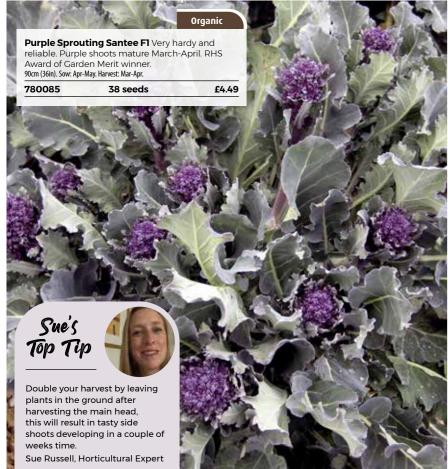

**Dwarf variety - ideal for** patios & small spaces

Paul Hodge, Horticultural Expert

Once the first beans have set, remove

the top of the plant to prevent black fly

becoming a problem. Don't forget the tops

can then be eaten as a delicious bonus crop.

The Sutton The Sutton is a wonderful dwarf broad bean variety. Ideal for exposed sites, this vegetable plant will produce very large numbers of pods. Each pod contains four or five beans of