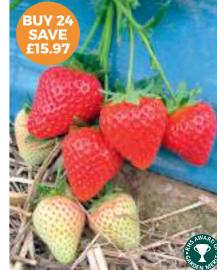

18 bare roots 36 bare roots SAVE £9.99 SAVE



If space is limited, try growing this ever-bearing variety to maximise your crop of delicious sweet and juicy fruits over a long picking period. HP. 20cm (8in). Harvest: Jul-Oct. Sun. Kitchen Garden, Pots. Del: Feb-Apr.

| KC3012 | 6 bare roots              | £9.99  |
|--------|---------------------------|--------|
| KB7472 | 12 bare roots             | £13.99 |
| KB7473 | 24 bare roots SAVE £19.97 | £19.99 |



A unique climbing strawberry that will produce runners up to 1m (39"). Produces a delicious crop of sweet, juicy fruits from June right through to September!

HP. 100cm (39in). Flowers: Apr-May. Harvest: Jun-Sept. Sun. Baskets, Greenhouses, Kitchen Gardens; Pots; Window Boxes. Del: Feb-Apr.

KC3015 £9.99 KC3016 £16.99 12 bare roots



### **Malling Centenary**

Selected for its improved flavour and looks, this easy to grow variety produces rich red berries which are full of flavour in just 60 days! HP. 30cm (12in). Flowers: May-Aug. Harvest: Jun-Sept. Sun. Kitchen Garden. Del: Feb-Apr.

| - |        | 0 22.0 . 0 0 0            |        |
|---|--------|---------------------------|--------|
| 1 | KB9410 | 12 bare roots             | £12.99 |
|   | KB9411 | 24 bare roots SAVE £15.97 | £19.99 |



Invicta Produces almost twice as much fruit as other varieties, from late May onwards. The flavoursome, smooth skinned fruits stay firm and retain their shape when cooked. HS. 1.2m (48in). Harvest: May-Jul. Sun/Part Shade. Kitchen Garden. Del: Feb-Apr.

1 bare root KC1907 3 bare roots £14.99



Hinnonmaki Yellow Superb, hardy bu