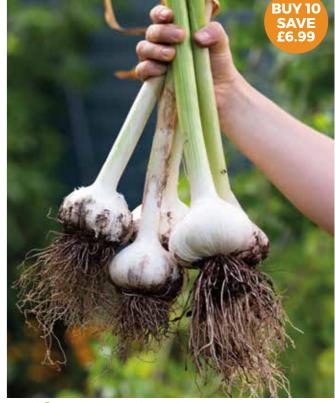

# Garlic

Our Garlic is selected for Northern European conditions.

Plant Oct-March spacing 15cm between cloves. 150g will plant about a 4m row. When the first six leaves have turned yellow, lift and dry in the sun or in an airy shed. Ideally plant soon after receipt, otherwise store in a cool dry place. Weights quoted are when packed, some drying out may occur.

See individual garlic varieties for availability and delivery.

Hardneck Garlic originates from climates with colder winters. It produces larger cloves with a stronger and more interesting flavour, but stores only until mid-winter. Flower stalks with edible 'scapes' appear readily.

Softneck Garlic generally produces smaller, more tightly-packed cloves and has better storage qualities than hardneck varieties. It does not produce flower stalks unless stressed.

| 14106  | 2 bulbs | £8.99  |
|--------|---------|--------|
| KB1890 | 4 bulbs | £14.99 |
| KC2356 | 6 bulbs | £19.99 |