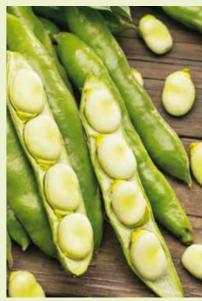

# **Broad Bean**

Harvest when seed shape is just visible through the pod. For early crops sow recommended varieties late October-November or in January, in a warm sheltered position. Sowings for summer cropping should be made February-May. Sow in double rows 23cm apart in the row and between rows and 5cm deep. Allow 90cm between each pair of rows (60cm for The Sutton).

+ Source of vitamins A, C & E, protein

Imperial Green Longpod Excellent length of pod and table quality. A fine green seeded broad bean and also excellent for deep freezing. 'Which?' 90cm (35in). Sow: Feb-Apr. Harvest: May-Aug.

430750 £3.49

Crimson Flowered A heritage Broad Bean variety with stunning crimson flowers, followed by a good crop of short, upright pods and delicious beans. 90cm (35in). Sow: Feb-May. Harvest: May-Jul.