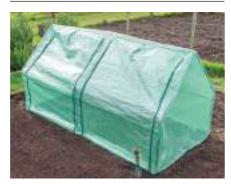

58 x D49cm           | £34.99      |
| Medium    | Walk-In Greenhouse (6 shelf  | <del></del> |
| G3345     | W143 x H193 x D73cm          | £49.99      |
| G3346     | spare cover                  | £29.99      |
| Large Wa  | alk-In Greenhouse (12 shelf) |             |
| G3348     | W143 x H195 x D143cm         | £79.99      |

spare cover



# **Wooden Cold Frame**

Extend the growing season and keep your plants, young seedlings, vegetables or flower beds protected from harsh weather conditions. Constructed using strong and durable fir wood with polycarbonate panels which allow sunlight to penetrate without the risk of heat escaping. Features a hinged lid for easy access. Dimensions: 1918 Wiks ht49.5cm. Self assembly required. 12-month guarantee. Despatch within 3 days.

C2164 £49.99



# **Apex Cloche**

Keep delicate plants protected from all weather conditions with this garden cloche. It features double-stitched seams for maximum durability and has two floor to roof zipped windows that can be rolled up for easy access; these also help control the temperature inside the cloche.

Dimensions: L180 x W90 x H90cm. Frame: Steel tube, Cover: 130g. PE Mesh. 12-month guarantee. Despatch: within 3 days.

97 £3



# **Micromesh Tunnel**

Ultra-fine 0.6mm mesh, small enough to keep out cabbage root fly, carrot-fly, white fly, onion fly, flea beetle, vine weevil, aphids and others, while allowing air and water through.

Dimensions: Standard L300 x W45 x H30cm, Giant L300 x W60 x H45cm. Despatch: within 3 days.

| KC3596 | standard                | £24.99 |
|--------|-------------