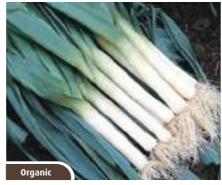

# Leeks

Crops 30-45 weeks from sowing. A versatile vegetable which may be taken young as tasty salad leeks or matured to the traditional autumn vegetable. Traditional for soups and stews whose slices are also ideal for stir-fries.

### **Late Summer/Autumn Harvest**

An early autumn variety with dark green leaves and a long thick, white shank HB. 30cm (12in). Sow: Feb-Apr. Harvest: Jul-Oct. Sun/Part Shade. Kitchen Gardens

215 seeds