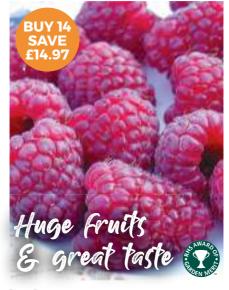

**Glen Prosen** Summer fruiting cultivar with medium-large sized fruit. Canes are thornless and upright, with moderate vigour. Suited to drier and wetter regions of the UK. HS. 2.5m (8ft). Flowers: May-Aug. Harvest: Jun-Oct. Sun. Kitchen Garden, Pots.

| KC1972 | 6 canes             | £14.9 |
|--------|---------------------|-------|
| KC1971 | 12 canes SAVE £9 99 | £19 9 |

Raspberry Full Season Collection Contains Autumn Bliss, Glen Ample and Glen Proser