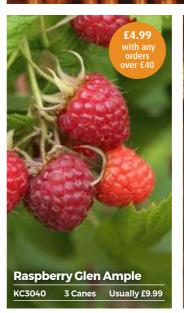

Raspberries One of the most popular summer berries! Plant 45cm (18") apart; 1.8m (6') between rows.

**Glen Ample** A high-yielding, mid season variety that produces a heavy crop between late June and late July. Just five of the berries can weigh as

HS. 1.5m (5ft), Flowers: May-Jun, Harvest: Jun-Jul, Sun, Kitchen Garden, Pots.

KC1908 £12.99 12 canes **SAVE £5.99** £19.99

**Autumn Bliss** One of the most reliable autumn fruiting varieties, producing a heavy crop of large, attractive red berries from late August until mid