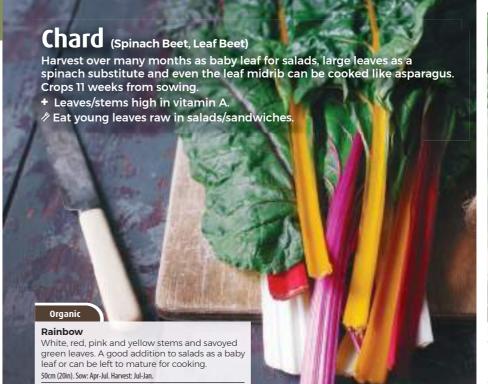

# **Beetroot**

Crops 12-16 weeks from sowing. Unless stated, sow late Apr to Jul. Harvest Aug-Nov. + Rich in vitamins A, C & E. Best eaten

- + A proven superfood! Roots are rich in potassium and folate plus some vitamin C. The young leaves are rich in beta carotene, calcium and iron.
- // Don't waste the leaves, use them like spinach! Cooking can actually increase the nutrient value. Cook the young leaves or use them in salads.

Globe varieties Best harvested between a golf and tennis ball size.

Rhonda Uniform, intense red globe shaped roots, retaining a smooth texture grown to full size, but also suited for baby beet. 30cm (12in). Sow: Apr-Jul. Harvest: Aug-Oct.

265 seeds

**Boltardy** Resistant to bolting and recommended for early sowing. Suitable for organic growing. Ideal for freezing. Certain to be a favourite in no time

30cm (12in). Sow: Mar-Jul. Harvest: Jun-Oct.