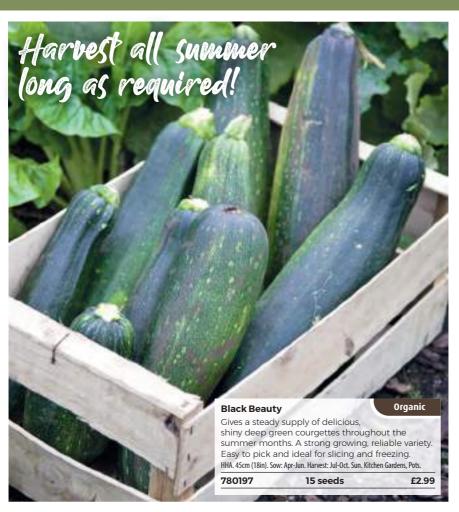

# **Aubergine**

- + Contains vitamins E & K. High in
- For best flavour eat within 2-3 days of picking.

Black Beauty Aubergine 'Black Beauty' provides an excellent yield of shiny, near-black skinned fruit throughout the summer season which can be used in all kinds of delicious Mediterranean recipes.

£3.49 780004

- potassium, folate, magnesium and

75cm (30in). Sow: Feb-Apr. Harvest: Aug-Oct