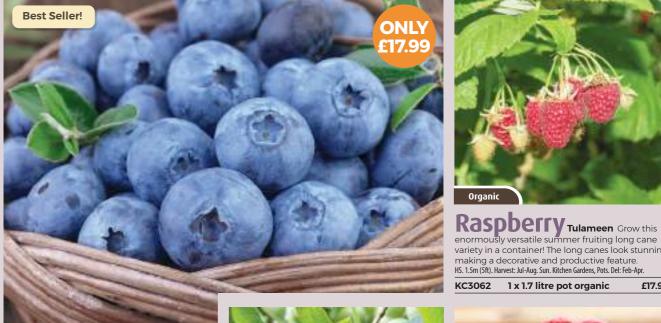

S. 1.2m (47in). Harvest: Jul-Aug. Sun/Part Shade. Kitchen Gardens. Del: Feb-Apr.

£8.99 14256 1 bare root KC2491 3 bare roots £14.99





# Rhubarb Fulton's Strawberry Surprise

The attractive stems are perfect for making delicious pies and crumbles. Ideal for growing in borders or large patio containers, HP, 60cm (24in), Harvest: Apr-Jun. Sun/Part Shade. Kitchen Gardens, Pots. Del: Feb-Apr.

| 13893 | 1 budded piece  | £9.99  |
|-------|-----------------|--------|
| 13894 | 3 budded pieces | £17.99 |



Rhubarb Goliath A prolific mid- to late-season variety, once established yielding 5kg of delicious stems per crown! Tender and stringless, the thick stalks have excellent flavour. 100cm (33in). Harvest: May-Jun. Sun. Beds, Kitchen Gardens, Pots. Del: Feb-Apr.

KF0288 £8.99 1 budded piece





Excellent mid season variety. Fully hardy compact shrub, providing white flowers in spring, and colourful foliage in winter. HS. 1.2m (4ft). Harvest: Jul-Aug. Sun/Part Shade

KC3226 1 x 1.7 litre pot organic

An excellent mid season

Blueberry Bluecrop



KC9548 1 x 1.7 litre pot organic

Raspberry Autumn Bliss One of the best and most reliable autumn fruiting varieties, producing a heavy crop of large, attractive red berries HS. 1.5m (59in). Harvest: Aug-Oct. Sun. Kitchen Gardens, Pots. Del: Feb-Apr.

KC3061 1 x 1.7 litre pot organic



# **Redcurrant**<sub>Rovada</sub>

Large luscious red fruits are produced in profusion from mid July through August, producing up to 2.5kg (6lb) from a single plant in a season. Bears its generous crop in long strings. HS. 1.2m (47in). Harvest: Jul-Aug