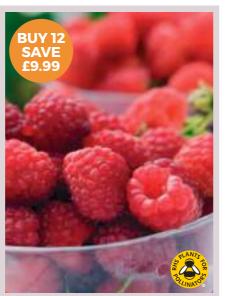

Raspberries One of the most popular summer berries! Plant 45cm (18") apart; 1.8m (6') between rows.

**Glen Ample** A high-yielding, mid season variety that produces a heavy crop between late June and late July. Just five of the berries can weigh as

HS. 1.5m (5ft), Flowers: May-Jun, Harvest: Jun-Jul, Sun, Kitchen Garden, Pots.

KC1908 £12.99 12 canes **SAVE £5.99** £19.99

**Autumn Bliss** One of the most reliable autumn fruiting varieties, producing a heavy crop of large, attractive red berries from late August until mid