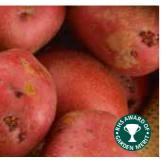

Large, oval, red-skinned tubers with moist yellow flesh of superb flavour. Potato 'Red Duke of York' is a good all rounder and really excellent for roasting. TT. 60cm (24in). Harvest: May-Jun. Sun. Kitchen Garden, Pots. Del: Feb-Apr.

| 72310  | 1kg | £8.99  |
|--------|-----|--------|
| KA9751 | 2kg | £9.99  |
| KC2196 | 4kg | £16.99 |
|        |     |        |