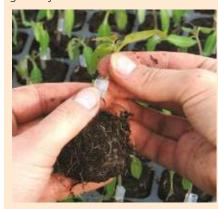

# The Grafting Process

The top of a tasty fruiting plant variety and a super strong rootstock are skilfully and meticulously removed by hand using a small blade to slice at an angle across each stem. They are then grafted together using a special clip which drops off naturally as the plant grows.

Grafting a tomato plant above the first true leaf 'fools' the plant into thinking it's older than it really is. The plant therefore produces its fruit much earlier and much lower down the stem to give you even