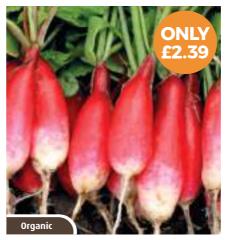

# **Radish**

High in potassium and vitamin C.

### French Breakfast

Elongated, rosy-scarlet with a white tip. The crunchy flesh has a pleasant flavour. Good value for slicing.

HA. 15cm (6in). Sow: Mar-Sept. Harvest: Apr-Oct. Sun/Part Shade. Kitchen Gardens, Pots.