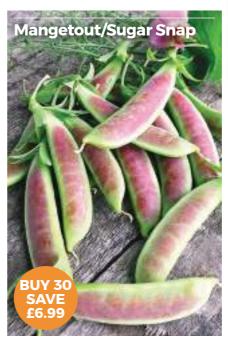

### Pea

+ A good source of vitamins and folic acid. Mangetout types are a good source of vitamins A & C as the pod is eaten.

# Eat raw or steam gently to retain nutrient values. As soon as pods are harvested, sugars begin conversion to starch, so eat soon after picking.

### Mangetout

No shelling required - just cook them whole!

### Sugar Norli

Small deep green pods with delicious flavour, best picked when 5cm long. The true French green

HA. 50cm (20in). Sow: Mar-Jun. Harvest: Jul-Sept. Sun. Kitchen Gardens.

780451 200 seeds