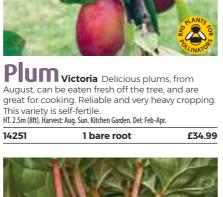

**Gooseberry Collection**

9 bare roots SAVE £9.98 £34.99



Blackcurrant Ebony Heavy crops of large, firm currants - each one up to twice the size of a normal blackcurrant. HS. 1.2m (4ft). Flowers: Apr-May. Harvest: Jul. Sun. Kitchen Garden. Del: Feb-Apr.

1 bare root KC1910 £14.99 3 bare root



Walnut Europa 'Europa' is an especially dwarf variety of walnut, reaching only 3.5 metres tall at maturity, unlike the common walnut which reaches a towering 30 metres. HT. 3.5m (11ft). Harvest: Sept-Oct. Sun. Beds. Del: Feb-Apr.

KC5378 1 bare root £59.99



# Redcurrant Rovada

Large luscious red fruits produce up to 2.5kg (6lb) from a single plant in a season. HS. 1.2m (47in). Harvest: Jul-Aug. Sun/Part Shade. Kitchen Gardens. Del: Feb-Apr.

£8.99 14256 1 bare root KC2491 3 bare roots £14.99





# Rhubarb Fulton's Strawberry Surprise

The attractive stems are perfect for making delicious pies and crumbles. Ideal for growing in borders or large patio containers, HP, 60cm (24in), Harvest: Apr-Jun. Sun/Part Shade. Kitchen Gardens, Pots. Del: Feb-Apr.

| 13893 | 1 budded piece  | £9.99  |
|-------|-----------------|--------|
| 13894 | 3 budded pieces | £17.99 |



Rhubarb Goliath A prolific mid- to late-season variety, once established yielding 5kg of delicious stems per crown! Tender and stringless, the thick stalks have excellent flavour. 100cm (33in). Harvest: May-Jun. Sun. Beds, Kitchen Gardens, Pots. Del: Feb-Apr.

KF0288 £8.99 1 budded piece





Excellent mid season variety. Fully hardy compact shrub, providing white flowers in spring, and colourful foliage in winter. HS. 1