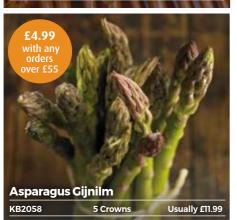

# **Asparagus**

soon after harvest.

Ariane F1 A first-class asparagus producing tall, slender, high quality spears with tight green buds. And the flavour is superb! Delicious steamed, stirfried or sautéed and topped with butter! 50cm (19in). Sow: Feb-Apr. Harvest: Aug/May-Jun

# **Asparagus**

### **Continuity Collection**

Our Asparagus Continuity Collection includes three varieties of asparagus which cover the whole asparagus cropping season. Asparagus is a low maintenance but high value crop which continues producing for years.

| HP. 1.5m (59In). Harvest: Apr-Jun. Sun. Kitchen Garden. Dei: Apr-May. |           |        |  |
|-----------------------------------------------------------------------|-----------|--------|--|
| Backlim                                                               |           |        |  |
| KC2289                                                                | 5 crowns  | £11.99 |  |
| KC2290                                                                | 10 crowns | £16.99 |  |
| KC2291                                                                | 25 crowns | £36.99 |  |
| <b>Guelph Mille</b>                                                   | nium      |        |  |
| KC2199                                                                | 5 crowns  | £11.99 |  |
| KB6885                                                                | 10 crowns | £16.99 |  |
| KB6886                                                                | 25 crowns | £36.99 |  |
| Gijnlim                                                               |           |        |  |
| KB2058                                                                | 5 crowns  | £11.99 |  |
| KB2059                                                                | 10 crowns | £16.99 |  |
| KB2060                                                                | 25 crowns | £39.99 |  |