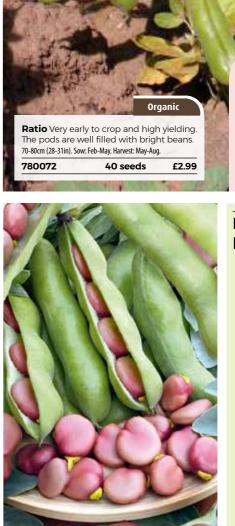

# **Broad Bean**

Harvest when seed shape is just visible through the pod. For early crops sow recommended varieties late October-November or in January, in a warm sheltered position. Sowings for summer cropping should be made February-May. Sow in double rows 23cm apart in the row and between rows and 5cm deep. Allow 90cm between each pair of rows (60cm for The Sutton).

+ Source of vitamins A, C & E, protein

Imperial Green Longpod Excellent length of pod and table quality. A fine green seeded broad bean and also excellent for deep freezing. 'Which?' 90cm (35in). Sow: Feb-Apr. Harvest: May-Aug.

430750 £3.49

Crimson Flowered A heritage Broad Bean variety with stunning crimson flowers, followed by a good crop of short, upright pods and delicious beans. 90cm (35in). Sow: Feb-May. Harvest: May-Jul.