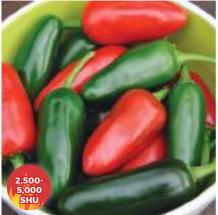

### Early Jalapeno

20

Mild heat. Early maturing and very productive. Indispensable in Mexican cooking. HHA. Sow: Feb-Apr. Harvest: Jul-Oct. Sun. Kitchens. Greenhouses. Pots

780459