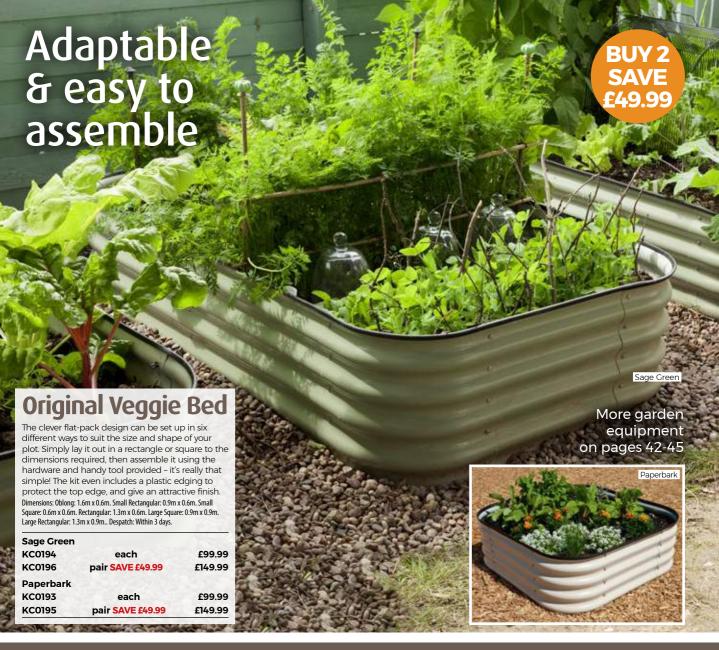

KF1009 1 x 9cm pot

£8.99

£8.99

This metal raised bed will provide the perfect base at 35cms high, suitable for any home growing, whether for your garden vegetables, herbs or flowers.

Dimensions: Can be assembled into the following sizes - 150x70cm, 123x70cm, 96x70cm, 123x96cm, 96x96cm, 70cm diameter. Self assembly required Despatch: within 24 Hours

KF4172 pair SAVE £19.99 £99.99 each