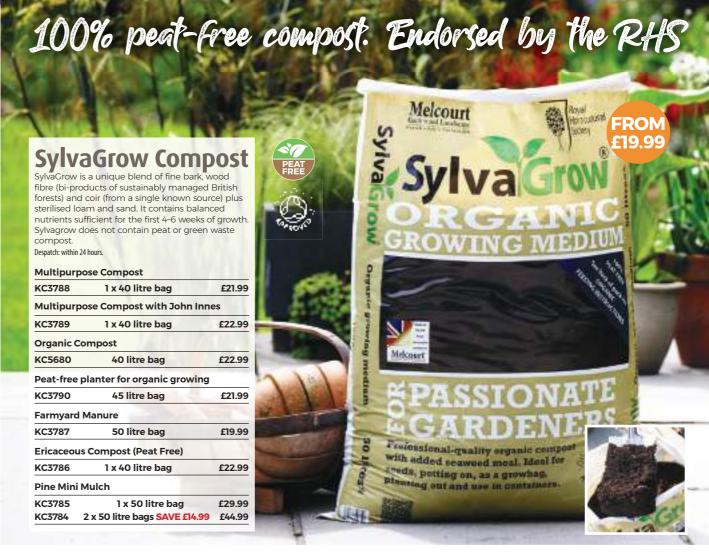

# **RocketGro Fruit** & Veg Compost

compost specially formulated for all your produce growing needs. Contains the perfect balance of nutrients to feed your veg plants, young fruit bushes and fruit trees for 3 months without the need for fertiliser top-ups. Despatch: Within 24 hours.

| KF3017 | 1 x 50 Litre                   | £18.9 |
|--------|--------------------------------|-------|
| KF3018 | 2 x 50 Litre <b>SAVE £2.99</b> | £34.9 |