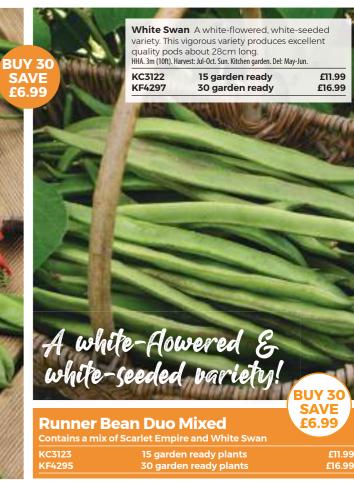

### Runner Bean

Crops 12-16 weeks from sowing. Tasty, nutritious and easy to grow! Unless stated, sow under cover in April for early crops, planting out in late May. For early crops sown outdoors, protect with fleece or cloches to warm the soil and protect the young plants. For tall types in rows, sow outside 5-7.5cm deep, spacing seeds 15cm apart in double rows 45cm apart. Allow a further 1.5m between double rows and keep well-watered. (Alternatively if space is limited, sow in circles and grow up canes in a 'wigwam' format.) Insert long cane supports or netting soon after germination/planting. Plant height of 1.8-2.1m.

+ Good levels of vitamin C, folate, iron & fibre. // Steam or boil for less than 3 minutes to preserve vitamins. Ideal for freezing.