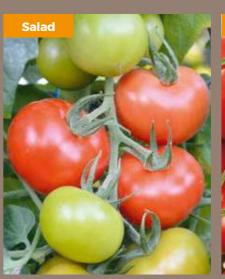

## **Tomato**

- + Packed with antioxidants including vitamins A & C and lycopene.
- ₱ Try slow roasting for 1½-2 hours in olive oil with sea salt and black pepper.

### **Medium-Fruited Varieties**

Ideal for summer salads! Best grown indoors.