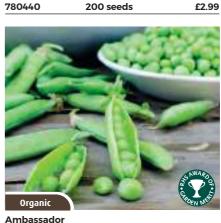

KB9691 15 garden ready £11.99 KF6579 30 garden ready

Ambassador This pea plant will produce handfuls of blunt-ended pods, each containing up to 9 luscious green peas. Fresh or frozen, this 'Onward' type pea is high in vitamin C and tastes delicious! 'Which?' Best Buy variety
HA. 80cm (31in). Harvest: Jun-Oct. Sun. Kitchen Garden. Del: May-Jun.

KB9690 15 garden ready £11.99 KF6578 30 garden ready £16.99

once regarded as the tastiest, most productive climbing pea that a gardener could grow. At lot has changed since the 1870's but this pea remains a fine cultivar which still deserves a place on today's vegetable plots. HA. 2.5m (8ft). Harvest: Jul-Sept. Sun. Kitchen Garden. Del: May-Jun.