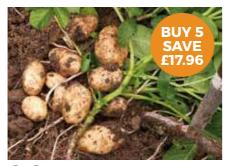

781183 100g 45m<sup>2</sup> will plant about 3m<sup>2</sup>. Plant closer for a crop of smaller potatoes.

Organic varieties are grown to Organic standards, other varieties are untreated after harvest. All potatoes listed are produced without using peat. All seed potatoes comply with UK quality and disease control regulations. Please unpack and inspect on receipt and put to sprout in a light, cool, well-ventilated place, free from frost. Bags contain stated weight when packed. 1kg gives 11-15 tubers which, if spaced 70cm between rows and 30cm between tubers,

# First early

recommended for storage. A good

A very popular second early, salad variety producing pear shaped, yellow skinned, waxy tubers and creamy yellow flesh of first class flavour, eaten either hot or cold. 'Which?' Best Buy variety TT. 60cm (24in). Harvest: Jul-Aug. Sun. Kitchen Garden, Greenhouse, Pots. Del: Feb-Apr.