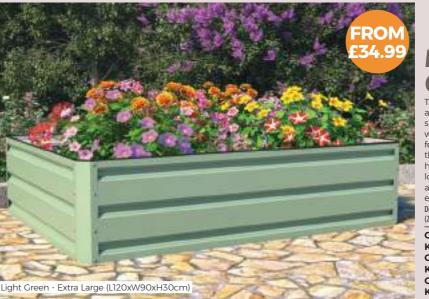

KF1009 1 x 9cm pot

£8.99

£8.99

This metal raised bed will provide the perfect base at 35cms high, suitable for any home growing, whether for your garden vegetables, herbs or flowers.

Dimensions: Can be assembled into the following sizes - 150x70cm, 123x70cm, 96x70cm, 123x96cm, 96x96cm, 70cm diameter. Self assembly required Despatch: within 24 Hours

KF4172 pair SAVE £19.99 £99.99 each