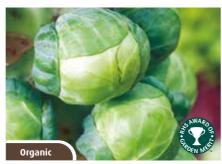

# **Brussels Sprout**

Crops 30-36 weeks from sowing. Tasty autumn/winter/spring vegetable. For maincrops, sow on a finely raked 'seed bed' outdoors early March-late April. For early crops, sow in frames or under cloches during February. Transplant to final growing positions at 60-90cm apart in well-firmed soil Mayearly June. Harvest September-February.

- Good source of vitamin C.
- For fresh use or freezing. Try stir frying as an alternative to steaming/boiling.

### **FI** Hybrid Varieties

Doric F1 Productive, late maturing. Tight, tasty sprouts from December to February. 90cm (3ft). Sow: Apr-May. Harvest: Dec-Feb.

Igor F1 Is exceptionally high-yielding, with tall, strong stems packed with sprouts with a sweet, nutty flavour. This very hardy variety stands well even in the coldest weather. 1m (3ft). Sow: Apr-May. Harvest: Dec-Mar.