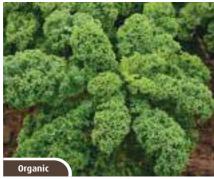

### Kale

Crops 30-35 weeks from sowing. A delicious autumn, winter, spring vegetable.

### **Dwarf Green Curled**

This popular, compact curly Kale is ideal for growing in windswept gardens or on poor soils. Attractive, dark, tightly frilled leaves of excellent quality. HA. 40cm (16in), Sow: Mar-May, Harvest: Jan-Apr, Sun/Part Shade, Kitchen Garden