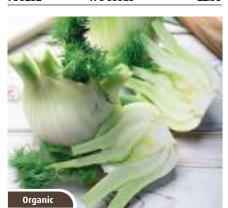

## Fennel

Aniseed taste. Use raw or boiled.

### Finale

Firm, heavy, uniform bulbs with flattened shape. Good bolt resistance. HP. 60cm (24in). Sow: Apr-Jul. Harvest: Sept-Oct. Sun. Kitchen gardens.

170 seeds

A "sweet florence" type. Big white bulbs weigh from 500g to 1kg with and aniseed flavour. HA. 75cm (30in). Sow: May-Jul. Harvest: Jul-Oct. Sun. Kitchen Gardens.

780233 145 seeds £2.99